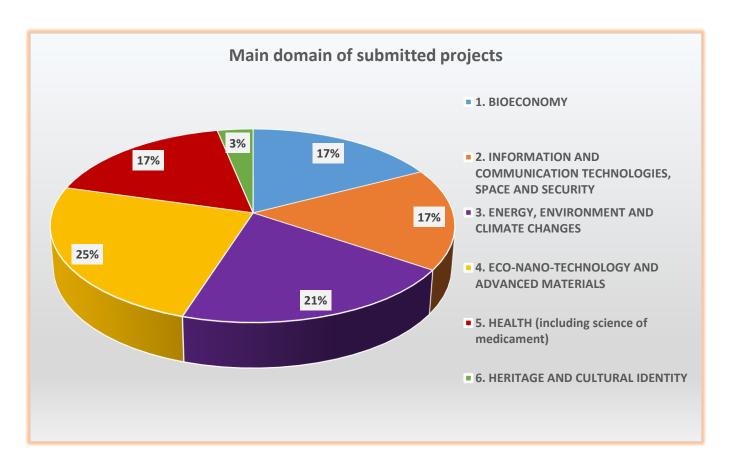

# **Experimental Demonstration Projects – 2016 Call** ~Submission process~

No. of submitted projects: 2.074

No. of projects with 1 institution (coordinator): 866

No. of projects with 2 institutions (coordinator + partner): 1.208

No. of unique institutions (coordinator + partner): 441

No. of persons involved (coordinator + partner): 22.949

No. of unique persons involved (coordinator + partner): 10.492











### **Type of institutions**

- ALT Other
- I-AR Institute coordinated by Romanian Academy
- I-AS, I-AGR, I-ASM Institutes coordinated by Academy of Agricultural and Forestry Sciences, Ministry of Agriculture, Academy of Medical Sciences
- INCD National Institute for Research and Development
- IP Public institution
- ONG NGO (nongovernmental non-profit organization, associations, foundations, etc.)
- SA Joint stock companies
- SACD Joint stock companies with R&D as main activity
- SNC National Enterprises, Autonomous
- **SRL** Limited liability companies
- UNI (Publice) Public higher education institutions
- UNI (Private) Private higher education institutions





#### **Type of institutions**

- ALT Other
- I-AR Institute coordinated by Romanian Academy
- I-AS, I-AGR, I-ASM Instit