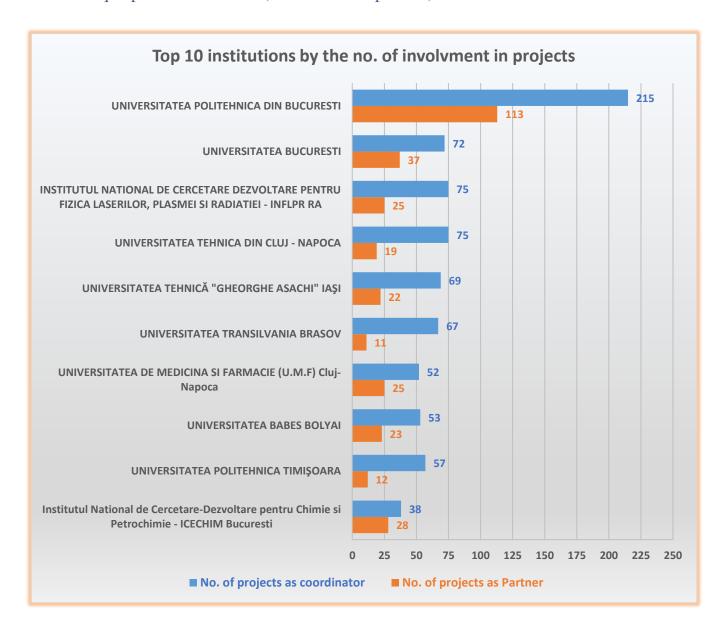

# **Experimental Demonstration Projects – 2016 Call** ~Submission process~

No. of submitted projects: 2.074

No. of projects with 1 institution (coordinator): 866

No. of projects with 2 institutions (coordinator + partner): 1.208

No. of unique institutions (coordinator + partner): 441

No. of persons involved (coordinator + partner): 22.949

No. of unique persons involved (coordinator + partner): 10.492











### **Type of institutions**

- ALT Other
- I-AR Institute coordinated by Romanian Academy
- I-AS, I-AGR, I-ASM Institutes coordinated by Academy of Agricultural and Forestry Sciences, Ministry of Agriculture, Academy of Medical Sciences
- INCD National Institute for Research and Development
- IP Public institution
- ONG NGO (nongovernmental non-profit organization, associations, foundations, etc.)
- SA Joint stock companies
- SACD Joint stock companies with R&D as main activity
- SNC National Enterprises, Autonomous
- **SRL** Limited liability companies
- UNI (Publice) Public higher education institutions
- UNI (Private) Private higher education institutions





#### **Type of institutions**

- ALT Other
- I-AR Institute coordinated by Romanian Academy
- I-AS, I-AGR, I-ASM Inst