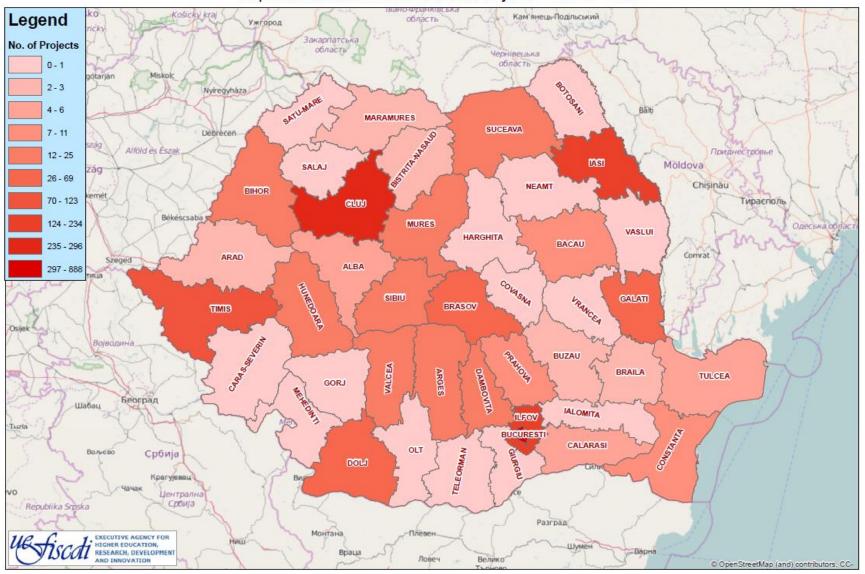

## Submitted projects by coordinators county Experimental Demonstration Projects - 2016 Call

By UEFISCDI IT Department 7 | P a g e