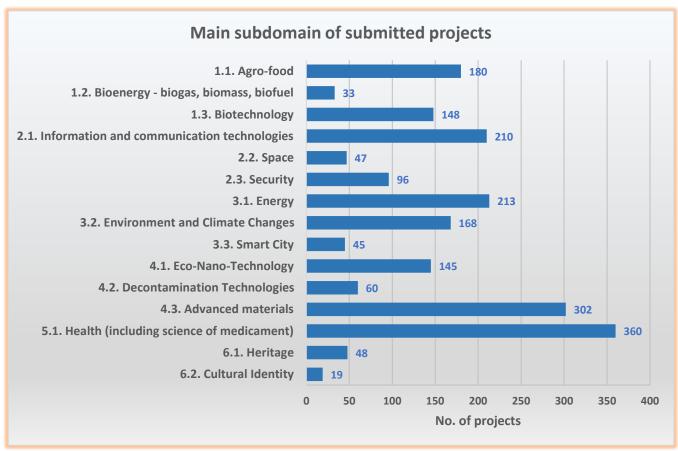

# **Experimental Demonstration Projects – 2016 Call** ~Submission process~

No. of submitted projects: 2.074

No. of projects with 1 institution (coordinator): 866

No. of projects with 2 institutions (coordinator + partner): 1.208

No. of unique institutions (coordinator + partner): 441

No. of persons involved (coordinator + partner): 22.949

No. of unique persons involved (coordinator + partner): 10.492











### **Type of institutions**

- ALT Other
- I-AR Institute coordinated by Romanian Academy
- I-AS, I-AGR, I-ASM Institutes coordinated by Academy of Agricultural and Forestry Sciences, Ministry of Agriculture, Academy of Medical Sciences
- INCD National Institute for Research and Development
- IP Public institution
- ONG NGO (nongovernmental non-profit organization, associations, foundations, etc.)
- SA Joint stock companies
- SACD Joint stock companies with R&D as main activity
- SNC National Enterprises, Autonomous
- **SRL** Limited liability companies
- UNI (Publice) Public higher education institutions
- UNI (Private) Private higher education institutions





#### **Type of institutions**

- ALT Other
- I-AR Institute coordinated by Romanian Academy
- I-AS, I-AGR, I-ASM Institut